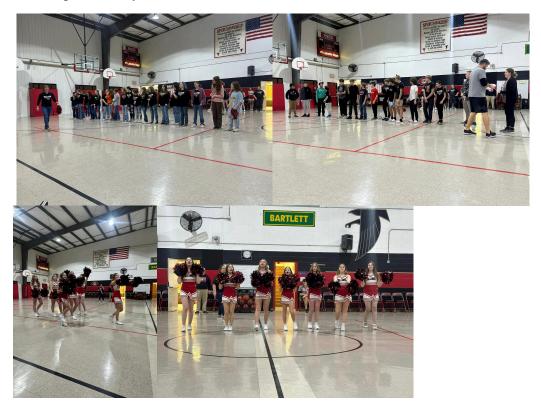

# CHEERLEADERS

Our cheerleaders for basketball are: 8th graders: lyrie Dacy, Isabel Gabehart, Taelyn Smith. 7th graders: Chasnee Crissman, Lilly Collins, Keilee Whitaker, Alexia Tiecke, and Presley Thurman. ECHO

- Basketball season has gotten off to a great start. We have 9 boys out, coached by Michael Harrison. We also have 11 girls out, coached by Hanna Haraughty.
- Band and Cheer students participated in the Parsons, Altamont, and Edna parades this past week.