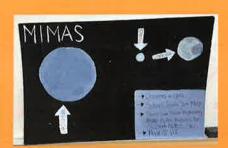

Astronomy students have just finished a major research project on the moons of the outer planets in our solar system. Each student was assigned a moon of one of the four outer planets and made a poster as well as a Google Slides presentation that was delivered to the classroom.