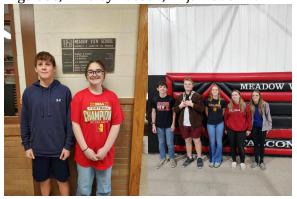

# Meadow View Board Report-December 11th, 2023

# Pie in-face/ fundraiser

Carnival/ chili feed

Congratulations to the following students who were selected for the SE district junior high honor choir: McKynlee Baker, Piper Baker, Iyrie Dacy, Xander Gabbert, Tatin Ingalsbe, Kinsley Lassen, Elijah Overman