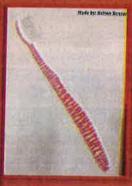

Kolton Baxter - Toothbrush made entirely of words even the bristles (associated with brushing teeth)