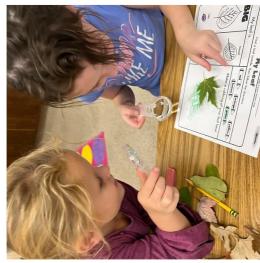

Mrs. Baldwin's 2nd graders had fun learning about the Pilgrims and Wampanoag this week. They also put their problem-solving skills to work as they completed a few STEM projects.

Mrs. Payne's A.M. class Thanksgiving dinner.