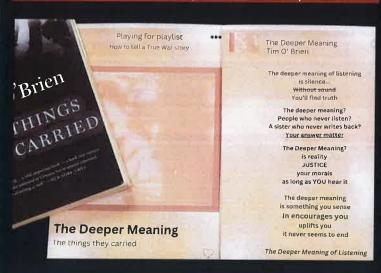

#### **ENGLISH II**

With the arrival of November comes our study of the novel *The Things They Carried* in Mrs. Chapman's English II classes. We began the study by taking a look at copies of LIFE magazine from the Vietnam War era and assessing how the media portrayed the war to the American public through the use of rhetoric, especially pathos. This activity also helped the kids gain more understanding of the history and controversy surrounding the war. Now as we read the novel, we are digging into character and theme analysis and understanding literary techniques and the impact those techniques have on our understanding of the story.