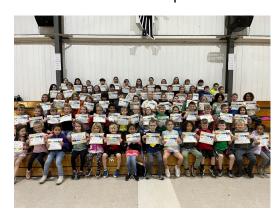

# Altamont Grade School December Board Report 2023

A note from Mrs. Flatt: The students and staff have returned from a much needed holiday break. To assist with morale boosters, we are inviting staff to bring in Christmas goodies to share with all during the month of Dec. We are also encouraging the staff to participate in our Pajama Day on Friday. It's always a fun day at AGS when you can wear your comfy clothes or jammies to school. This year we are also adding in an Ugly Sweater Day and encouraging all students and staff to wear their ugliest Christmas sweater on Dec. 15. Lots of fun things happening in Dec.