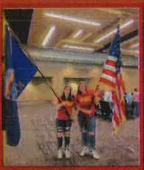

## FACS cont...

ECCLA members attended the District J-East Fall Leadership Conferent at Pittsburg State University on November 8. Chapter President Raylee Dillow serves as the District First Vice President and was instrumental in planning and running the event. Mrs. Johnston serves as the State Executive Advisory Council representative for the districtic and was also highly involved in the day. Seniors, Karli Griggs and Maddalyn Heit presented and retired the Colors and other members were in charge of seating all member that day. Students heard from the State President, the Families First Peer Education team and speaker Don Epps and also performed a "Behind the Scenes" service learning project after getting to tour the Pitt State campus, and Family and Consumer Sciences Building.

Mady Myers, Erin Johnston, Maddalyn Heit, Faith Davis, Karli Griggs, Makayla Lunsford, Hailey Kwiatkowski, and Sierra Keller pose with Pitt State's Yoga Gorilla statue after a campus tour.

Culinary students sit down to a formal. Thanksgiving meal together.