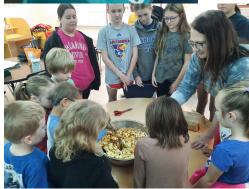

Respectfully, Melissa Green We've been getting to know our 7th Grade Writing Buddies. Before Thanksgiving we met up to make & share a Friendship Snack Mix. Yesterday our Buddies helped us write letters to Santa!