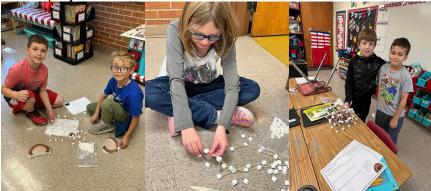

Mrs. Baldwin's 2nd graders had fun learning about the Pilgrims and Wampanoag this week. They also put their problem-solving skills to work as they completed a few STEM projects.

Mrs. Payne's A.M. class Thanksgiving dinner.