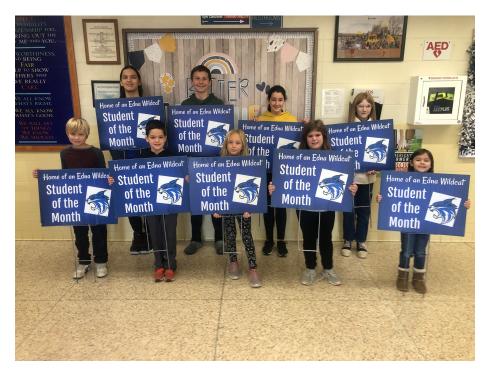

#### **November Students of the Month**

We would like to congratulate the following students for being selected November students of the Month here at Edna. This is an honor, and we are proud of you. Pre-K – Kloe Hurst

Luna Yost

Avyn Goodwin 2nd – Rachael Allen 4th – Tristen Folk 6th – Addie Hite 8th – Vinny Mullin

1st - Rhett Moore 3rd – Lizzy Bryan 5th – Jaylie Moore 7th –Casen Voelzke