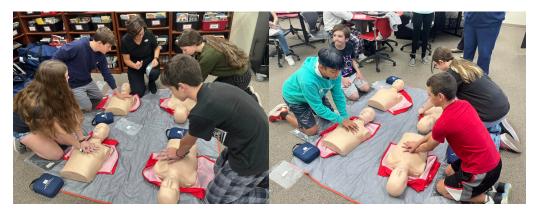

Meadow School is marching in the Veterans Day parade.

Our 8th-grade students took a CPR class this morning.

Students who received perfect attendance for first nine weeks.

Nevaeh and Ariel Gonzales wanted to help others during the holidays, so they paid off all unpaid breakfast/lunch balances as of Friday, November 3rd. Thank you for helping other Falcon families!