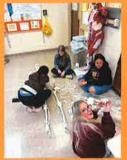

Anatomy and Physiology is finishing up the unit on the skeletal system, and has recently grouped up to put together an entire disarticulated skeleton! The students have done quite well on the anatomic portion of the unit involving the memorization of the major bones, and have worked really hard to understand some of the physiology that goes along with it.