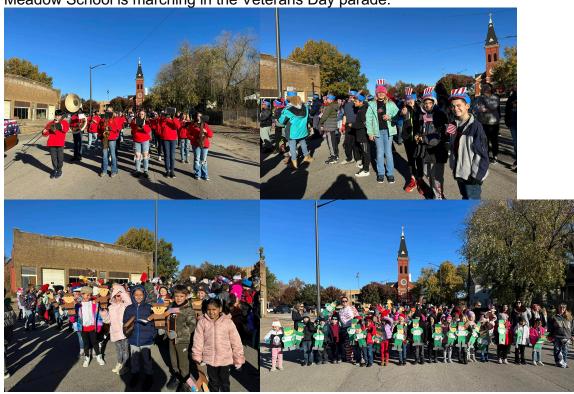

Meadow School is marching in the Veterans Day parade.

Our 8th-grade students took a CPR class this morning.

Students who received perfect attendance for first nine weeks.

Nevaeh and Ariel Gonzales wanted to help others during the holidays, so they paid off all unpaid breakfast/lunch balances as of Friday, November 3rd. Thank you for helping other Falcon families!