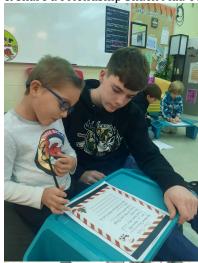

Respectfully, Melissa Green We've been getting to know our 7th Grade Writing Buddies. Before Thanksgiving we met up to make & share a Friendship Snack Mix. Yesterday our Buddies helped us write letters to Santa!